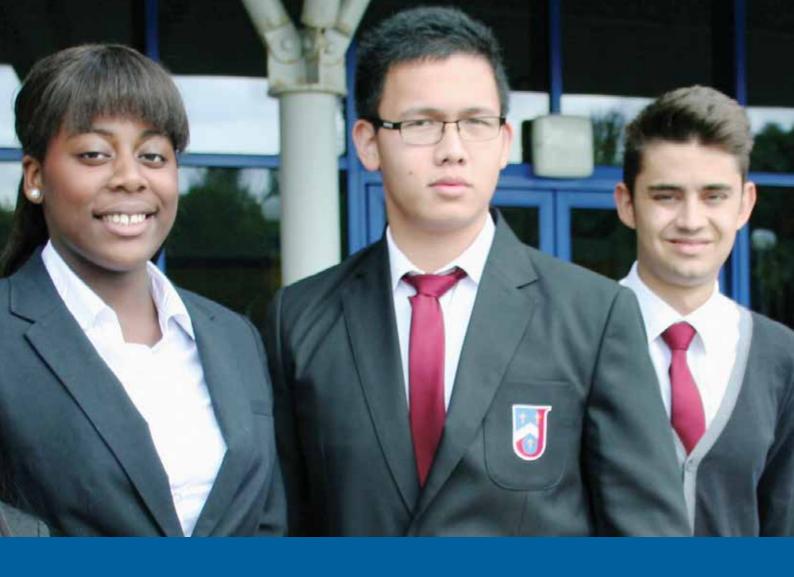

## **YEAR 12 and 13 SIXTH FORM UNIFORM**

| GIRLS                                                                                                         | BOYS                                                  |
|---------------------------------------------------------------------------------------------------------------|-------------------------------------------------------|
| Black blazer with school badge (to be worn every day)                                                         | Black blazer with school badge (to be worn every day) |
| Black stitched down pleated or straight skirt with school logo or black full length classic/tailored trousers | Black classic/tailored trousers                       |
| White shirt (with collar)                                                                                     | White shirt (with collar and sixth form tie)          |
| Black or neutral coloured tights or socks                                                                     | Dark coloured socks                                   |
| Black shoes (not trainers or canvas)                                                                          | Black shoes (not trainers or canvas)                  |
| Black jeans and leggings are not permitted to be worn                                                         | Black jeans are not permitted to be worn              |